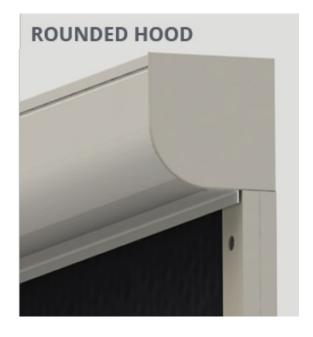

#### **Hoods and More**

The 5 sided 45 degree hood is available in 5 ½", 6 ½" and 7" sizes that allow you to reach heights greater than ever before.

Our rounded hood in 5 ½" offers an aesthetically pleasing design that compliments your architectural layout without blocking your view.

The rounded hood contains a unique feature that MaestroShield designed to help with the control of bugs from entering under the hood.

The 4" square hoods are great for Pergolas and many other applications.