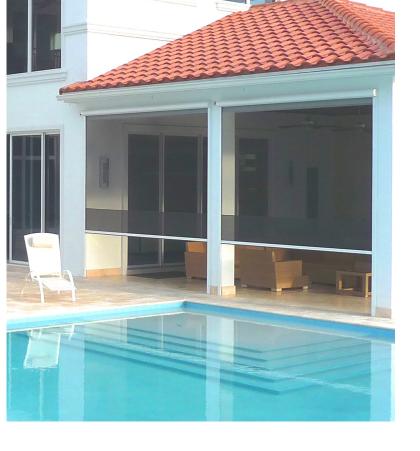

#### **EXTERIOR SCREENS**

MaestroShield's screens provide energy efficient sun shading, shelter from insects, climate control capability, as well as rain and wind reduction. The ingenuity of our screens has pleased even the most discerning homeowners with their beauty, multiple applications, and ease of installation. We have maximum sizes spanning from 30' wide to 21' in height. (some restrictions apply)

#### **Fabrics**

Many different colors, styles, and weights are available in exterior screen fabrics—designed by multiple manufacturers, such as Phifer, Twitchell, Mermet, Serge Ferrari, etc. Additionally, we have provide enclosures using Clear (or tinted) Vinyl, with or without a Weblon border. Most fabrics are mildew and fade resistant.