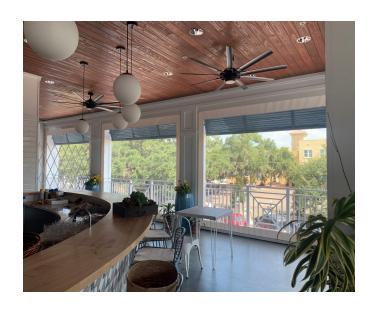

#### **EXTERIOR SCREENS**

MaestroShield's screens provide energy efficient sun shading, shelter from insects, climate control capability, as well as rain and wind reduction. The ingenuity of our screens has pleased even the most discerning homeowners with their beauty, multiple applications, and ease of installation. We have maximum sizes spanning from 30' wide to 21' in height. (some restrictions apply)

# **Enhancing Your Business**

Enhance your business by investing in comfort and convenience for your clientele. The addition of a motorized screen system to your business allows you and your customers to utilize and maximize the outdoor space, creating an additional area for both profit and enjoyment! The motorized screen systems can block against debris, insect invasions, and direct glare from the sun, optimizing outdoor areas, with the push of a button or automatically with our weather reactive sensor. Our systems have been systematically engineered with convenience and compatibility in mind. The hood housing units and side tracks were designed to be interchangeable allowing you to further customize your install to compliment, not obstruct your structure's existing design.

#### **EXTERIOR SCREENS**

MaestroShield's screens provide comfort for your guests, from morning to night.