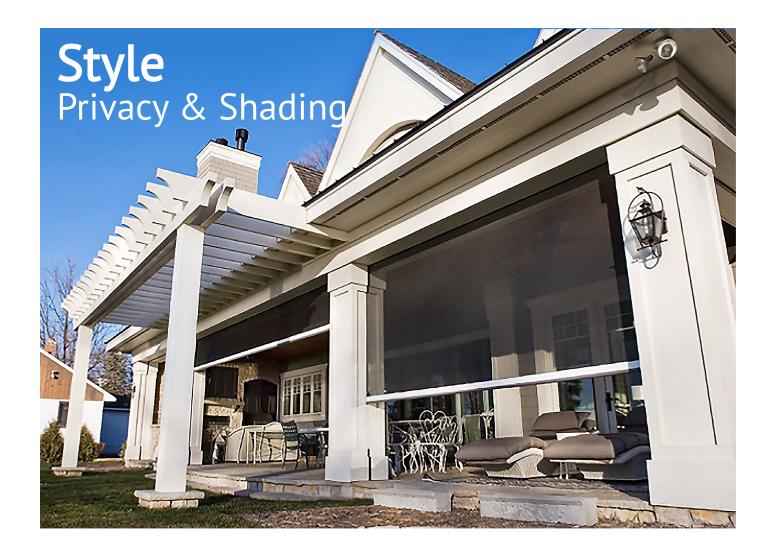

# **Enhancing Your Home**

Enhancing your home and lifestyle with the push of a button with the addition of a motorized retractable screen. Our motorized screens are crafted and designed to fit a variety of openings and installations, allowing you to enhance your porches, entryways, lanais, outdoor kitchens, pergolas, patios, greenhouses, sheds and most other areas that you are looking to expand your outdoor living in. The addition of a motorized retractable screen will allow you the element of outdoor living, all while preventing debris and insects from entering your area. These screens will also help by blocking the harmful rays of direct sunlight, enabling you to increase the energy efficiency of your home and decrease your electricity costs, along with reducing unnecessary fading of interior possessions. The motorized screens can fully retract when not in use, providing privacy and comfort when needed and wanted, all at an affordable cost.

#### **EXTERIOR SCREENS**

MaestroShield's screens provide energy efficient sun shading, shelter from insects, climate control capability, as well as rain and wind reduction. The ingenuity of our screens has pleased even the most discerning homeowners with their beauty, multiple applications, and ease of installation. We have maximum sizes spanning from 30' wide to 21' in height. (some restrictions apply)