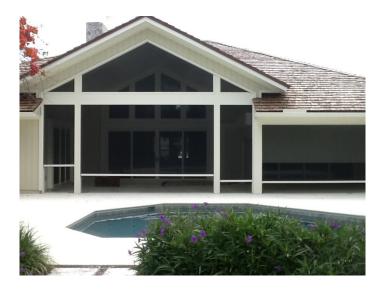

# **Enhancing Your Home**

Enhancing your home and lifestyle with the push of a button with the addition of a motorized retractable screen. Our motorized screens are crafted and designed to fit a variety of openings and installations, allowing you to enhance your porches, entryways, lanais, outdoor kitchens, pergolas, patios, greenhouses, sheds and most other areas that you are looking to expand your outdoor living in. The addition of a motorized retractable screen will allow you the element of outdoor living, all while preventing debris and insects from entering your area. These screens will also help by blocking the harmful rays of direct sunlight, enabling you to increase the energy efficiency of your home and decrease your electricity costs, along with reducing unnecessary fading of interior possessions. The motorized screens can fully retract when not in use, providing privacy and comfort when needed and wanted, all at an affordable cost.

#### **EXTERIOR SCREENS**

MaestroShield's screens provide energy efficient sun shading, shelter from insects, climate control capability, as well as rain and wind reduction. The ingenuity of our screens has pleased even the most discerning homeowners with their beauty, multiple applications, and ease of installation. We have maximum sizes spanning from 30' wide to 21' in height. (some restrictions apply)