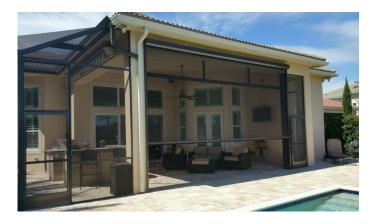

#### **EXTERIOR SCREENS**

MaestroShield's screens provide energy efficient sun shading, shelter from insects, climate control capability, as well as rain and wind reduction. The ingenuity of our screens has pleased even the most discerning homeowners with their beauty, multiple applications, and ease of installation. We have maximum sizes spanning from 30' wide to 21' in height. (some restrictions apply)

# **Enhancing Your Business**

Enhance your business by investing in comfort and convenience for your clientele. The addition of a motorized screen system to your business allows you and your customers to utilize and maximize the outdoor space, creating an additional area for both profit and enjoyment! The motorized screen systems can block against debris, insect invasions, and direct glare from the sun, optimizing outdoor areas, with the push of a button or automatically with our weather reactive sensor. Our systems have been systematically engineered with convenience and compatibility in mind. The hood housing units and side tracks were designed to be interchangeable allowing you to further customize your install to compliment, not obstruct your structure's existing design.