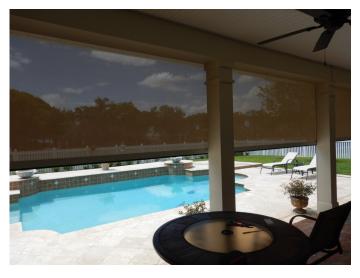

#### **EXTERIOR SCREENS**

MaestroShield's screens provide energy efficient sun shading, shelter from insects, climate control capability, as well as rain and wind reduction. The ingenuity of our screens has pleased even the most discerning homeowners with their beauty, multiple applications, and ease of installation. We have maximum sizes spanning from 30' wide to 21' in height. (some restrictions apply)

#### **Mounting**

The adjustable track and bracket system designed by MaestroShield® allows you to completely recess your entire system, making it virtually disappear when not in use. Installs utilizing this method would have the tracks and bracket system located in a wall, ceiling or other architectural feature hidden from direct sight. Customizable to every project, our motorized exterior screen systems seamlessly integrate into a variety of architectural styles, including stucco, brick, wood, vinyl siding, stone, existing screen enclosures, and concrete.