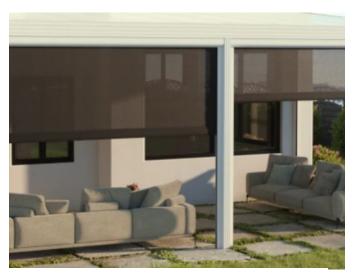

# **Enhancing Your Business**

Enhance your business by investing in comfort and convenience for your clientele. The addition of a motorized screen system to your business allows you and your customers to utilize and maximize the outdoor space, creating an additional area for both profit and enjoyment! The motorized screen systems can block against debris, insect invasions, and direct glare from the sun, optimizing outdoor areas, with the push of a button or automatically with our weather reactive sensor. Our systems have been systematically engineered with convenience and compatibility in mind. The hood housing units and side tracks were designed to be interchangeable allowing you to further customize your install to compliment, not obstruct your structure's existing design.

#### **EXTERIOR SCREENS**

MaestroShield's screens provide comfort for your guests, from morning to night.