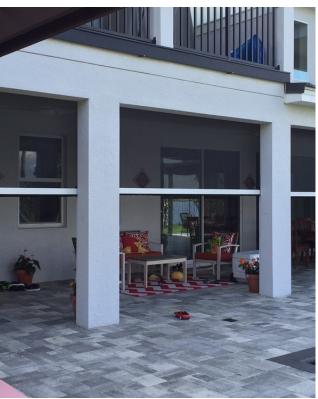

#### **EXTERIOR SCREENS**

MaestroShield's screens provide energy efficient sun shading, shelter from insects, climate control capability, as well as rain and wind reduction. The ingenuity of our screens has pleased even the most discerning homeowners with their beauty, multiple applications, and ease of installation. We have maximum sizes spanning from 30' wide to 21' in height. (some restrictions apply)

#### **Fabrics**

Many different colors, styles, and weights are available in exterior screen fabrics—designed by multiple manufacturers, such as Phifer, Twitchell, Mermet, Serge Ferrari, etc. Additionally, we have provide enclosures using Clear (or tinted) Vinyl, with or without a Weblon border. Most fabrics are mildew and fade resistant.