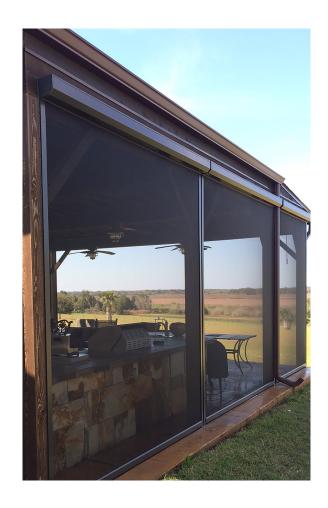

#### **EXTERIOR SCREENS**

MaestroShield's screens provide energy efficient sun shading, shelter from insects, climate control capability, as well as rain and wind reduction. The ingenuity of our screens has pleased even the most discerning homeowners with their beauty, multiple applications, and ease of installation. We have maximum sizes spanning from 30' wide to 21' in height. (some restrictions apply)

# **Enhancing Your Business**

Enhance your business by investing in comfort and convenience for your clientele. The addition of a motorized screen system to your business allows you and your customers to utilize and maximize the outdoor space, creating an additional area for both profit and enjoyment! The motorized screen systems can block against debris, insect invasions, and direct glare from the sun, optimizing outdoor areas, with the push of a button or automatically with our weather reactive sensor. Our systems have been systematically engineered with convenience and compatibility in mind. The hood housing units and side tracks were designed to be interchangeable allowing you to further customize your install to compliment, not obstruct your structure's existing design.

#### **Mounting**

The adjustable track and bracket system designed by MaestroShield® allows you to completely recess your entire system, making it virtually disappear when not in use. Installs utilizing this method would have the tracks and bracket system located in a wall, ceiling or other architectural feature hidden from direct sight. Customizable to every project, our motorized exterior screen systems seamlessly integrate into a variety of architectural styles, including stucco, brick, wood, vinyl siding, stone, existing screen enclosures, and concrete.