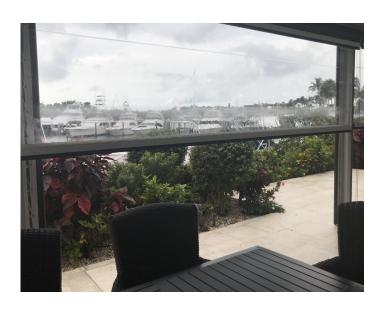

### Vinyl and Weblon

Clear vinyl, or tinted vinyl provides you with many options without obstructing the vistas. Provides some level of temperature and wind control.

Can have colorful borders to match your décor made from our durable marine grade Weblon products Sizes span from up to 17' wide by 12' in height.

# Clear Vinyl with Weblon Borders

**Expand your Living Experience Outdoors** 