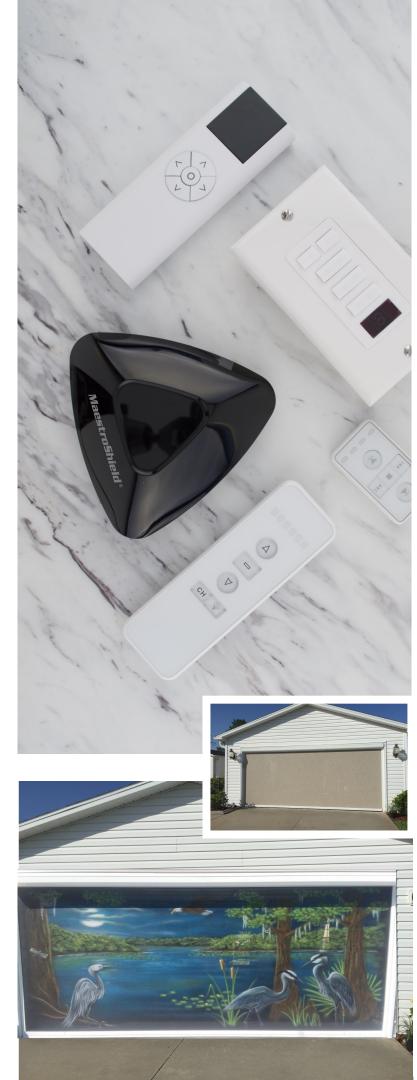

#### **GARAGE DOORS**

Our versatile, sturdy, mold and mildew resistant, easy to operate garage door screens are like adding another room to your home. They provide both function, style, and enhanced value.

#### **ELECTRONICS AND CONTROL SYSTEMS**

MaestroShield's electronics put the beauty of your indoor shading, outdoor screening, and hurricane and security systems into motion. Our state of the art electronics support low data rates, low power consumption, security, and reliability. With a multitude of programming options, you have the convenience of total control and the quality assurance, technical support, and innovation that is the cornerstone of every MaestroShield product. You have your choice of a variety of remote controllers: handheld single channel, multi-channel, LED control, keychain, and wall mounted options.