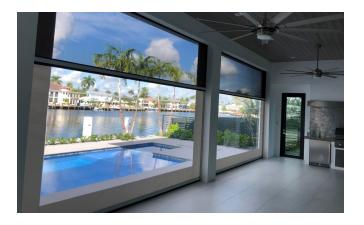

# **Enhancing Your Home**

Enhancing your home and lifestyle with the push of a button with the addition of a motorized retractable screen. Our motorized screens are crafted and designed to fit a variety of openings and installations, allowing you to enhance your porches, entryways, lanais, outdoor kitchens, pergolas, patios, greenhouses, sheds and most other areas that you are looking to expand your outdoor living in. The addition of a motorized retractable screen will allow you the element of outdoor living, all while preventing debris and insects from entering your area. These screens will also help by blocking the harmful rays of direct sunlight, enabling you to increase the energy efficiency of your home and decrease your electricity costs, along with reducing unnecessary fading of interior possessions. The motorized screens can fully retract when not in use, providing privacy and comfort when needed and wanted, all at an affordable cost.

#### **EXTERIOR SCREENS**

MaestroShield's screens provide energy efficient sun shading, shelter from insects, climate control capability, as well as rain and wind reduction. The ingenuity of our screens has pleased even the most discerning homeowners with their beauty, multiple applications, and ease of installation. We have maximum sizes spanning from 30' wide to 21' in height. (some restrictions apply)