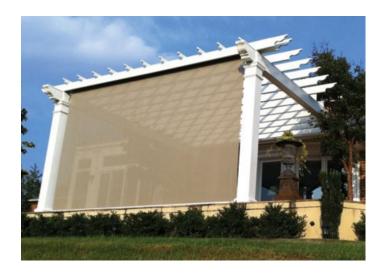

#### **QUICK ZIP SCREENS**

MaestroShield's ready-made Quick Zip system is compact and easy to install for applications up to 10' w x 8' h. It utilizes our 3" Rounded Hood with an easy spring loaded operation. Each unit includes a pole that allows you to easily reach the top for pull down, or push up with ease. Comes in our standard colors of bronze and white with many fabrics to choose from. This package works great with Pergolas and other applications.

#### **EXTERIOR SCREENS**

MaestroShield's screens provide energy efficient sun shading, shelter from insects, climate control capability, as well as rain and wind reduction. The ingenuity of our screens has pleased even the most discerning homeowners with their beauty, multiple applications, and ease of installation. We have maximum sizes spanning from 30' wide to 21' in height. (some restrictions apply)