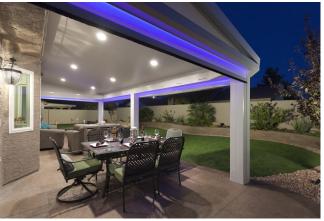

## **LED Dimmable Lighting**

Set your mood and create your own ambiance with LED lighting. Our LED moisture rated LED lights give you atmosphere at the touch of a button, with our hand-held remote control, or your smartphone controller! Sturdy enough for outdoors and delicate enough for indoors. Our standard LED lights color is blue, or white. The applications are endless!