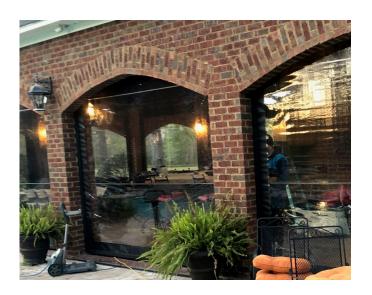

#### **EXTERIOR SCREENS**

MaestroShield's screens provide energy efficient sun shading, shelter from insects, climate control capability, as well as rain and wind reduction. The ingenuity of our screens has pleased even the most discerning homeowners with their beauty, multiple applications, and ease of installation. We have maximum sizes spanning from 30' wide to 21' in height. (some restrictions apply)

#### **Mounting**

The adjustable track and bracket system designed by MaestroShield® allows you to completely recess your entire system, making it virtually disappear when not in use. Installs utilizing this method would have the tracks and bracket system located in a wall, ceiling or other architectural feature hidden from direct sight. Customizable to every project, our motorized exterior screen systems seamlessly integrate into a variety of architectural styles, including stucco, brick, wood, vinyl siding, stone, existing screen enclosures, and concrete.

**Surface Mount:** Installed on surface of the wall

**Trapped Mount:** Installed in restricted spaces with no room above or on sides

**Recessed Mount:** Installed with tracks or hood located in a wall, ceiling or other architectural feature