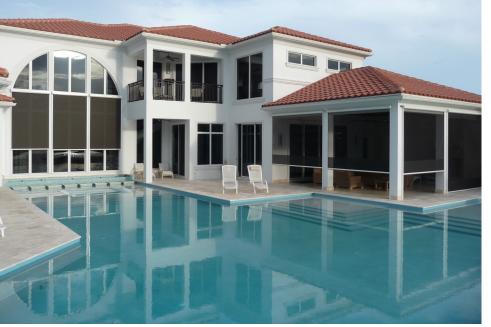

# **Enhancing Your Home**

Enhancing your home and lifestyle with the push of a button with the addition of a motorized retractable screen. Our motorized screens are crafted and designed to fit a variety of openings and installations, allowing you to enhance your porches, entryways, lanais, outdoor kitchens, pergolas, patios, greenhouses, sheds and most other areas that you are looking to expand your outdoor living in. The addition of a motorized retractable screen will allow you the element of outdoor living, all while preventing debris and insects from entering your area. These screens will also help by blocking the harmful rays of direct sunlight, enabling you to increase the energy efficiency of your home and decrease your electricity costs, along with reducing unnecessary fading of interior possessions. The motorized screens can fully retract when not in use, providing privacy and comfort when needed and wanted, all at an affordable cost.

#### **EXTERIOR SCREENS**

MaestroShield's screens provide energy efficient sun shading, shelter from insects, climate control capability, as well as rain and wind reduction. The ingenuity of our screens has pleased even the most discerning homeowners with their beauty, multiple applications, and ease of installation. We have maximum sizes spanning from 30' wide to 21' in height. (some restrictions apply)

# **Enhancing Your Business**

Enhance your business by investing in comfort and convenience for your clientele. The addition of a motorized screen system to your business allows you and your customers to utilize and maximize the outdoor space, creating an additional area for both profit and enjoyment! The motorized screen systems can block against debris, insect invasions, and direct glare from the sun, optimizing outdoor areas, with the push of a button or automatically with our weather reactive sensor. Our systems have been systematically engineered with convenience and compatibility in mind. The hood housing units and side tracks were designed to be interchangeable allowing you to further customize your install to compliment, not obstruct your structure's existing design.