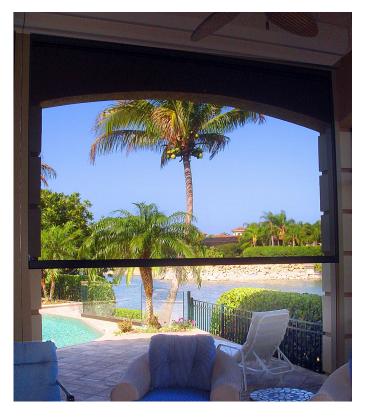

### Vinyl and Weblon

Clear vinyl, or tinted vinyl provides you with many options without obstructing the vistas. Provides some level of temperature and wind control.

Can have colorful borders to match your décor made from our durable marine grade Weblon products Sizes span from up to 17' wide by 12' in height.