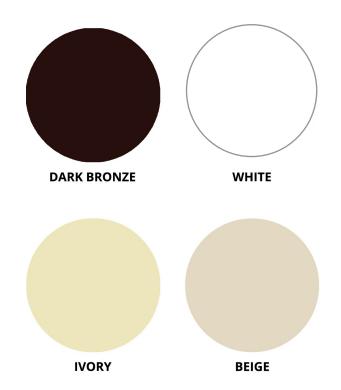

#### **COLORS:**

Side caps and hood options are available in Bronze, White, Ivory, and Beige.
Additional colors may be available upon special request, additional costs will incur.

Hi, Hope all is well. LOVE our screens! Do you travel to Tampa? Ken's boss is interested in these types of screens. Shared your contact info so you will be hearing from him. Take care!"