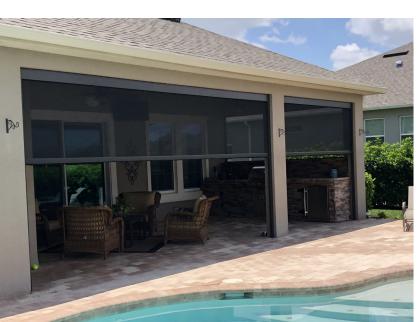

# **Enhancing Your Business**

Enhance your business by investing in comfort and convenience for your clientele. The addition of a motorized screen system to your business allows you and your customers to utilize and maximize the outdoor space, creating an additional area for both profit and enjoyment! The motorized screen systems can block against debris, insect invasions, and direct glare from the sun, optimizing outdoor areas, with the push of a button or automatically with our weather reactive sensor. Our systems have been systematically engineered with convenience and compatibility in mind. The hood housing units and side tracks were designed to be interchangeable allowing you to further customize your install to compliment, not obstruct your structure's existing design.

#### **EXTERIOR SCREENS**

MaestroShield's screens provide comfort for your guests, from morning to night.