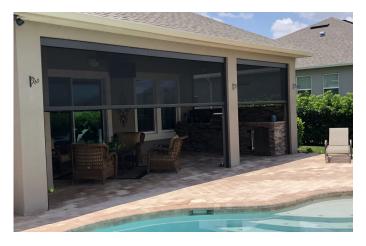

# **Enhancing Your Home**

Enhancing your home and lifestyle with the push of a button with the addition of a motorized retractable screen. Our motorized screens are crafted and designed to fit a variety of openings and installations, allowing you to enhance your porches, entryways, lanais, outdoor kitchens, pergolas, patios, greenhouses, sheds and most other areas that you are looking to expand your outdoor living in. The addition of a motorized retractable screen will allow you the element of outdoor living, all while preventing debris and insects from entering your area. These screens will also help by blocking the harmful rays of direct sunlight, enabling you to increase the energy efficiency of your home and decrease your electricity costs, along with reducing unnecessary fading of interior possessions. The motorized screens can fully retract when not in use, providing privacy and comfort when needed and wanted, all at an affordable cost.

#### **EXTERIOR SCREENS**

MaestroShield's screens provide energy efficient sun shading, shelter from insects, climate control capability, as well as rain and wind reduction. The ingenuity of our screens has pleased even the most discerning homeowners with their beauty, multiple applications, and ease of installation. We have maximum sizes spanning from 30' wide to 21' in height. (some restrictions apply)