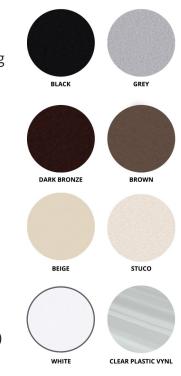

Weblon: Most styles flame resistant

**Clear Vinyl:** Standard is 20 gauge thickness - thicker gauge (special order)

**Colors:** Our standard colors are black, grey, brown, dark bronze, beige, stucco, and white. And in heavier weights, colors available are alpaca,