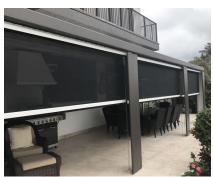

#### **EXTERIOR SCREENS**

MaestroShield's screens provide energy efficient sun shading, shelter from insects, climate control capability, as well as rain and wind reduction. The ingenuity of our screens has pleased even the most discerning homeowners with their beauty, multiple applications, and ease of installation. We have maximum sizes spanning from 30' wide to 21' in height. (some restrictions apply)

# **Enhancing Your Business**

Enhance your business by investing in comfort and convenience for your clientele. The addition of a motorized screen system to your business allows you and your customers to utilize and maximize the outdoor space, creating an additional area for both profit and enjoyment! The motorized screen systems can block against debris, insect invasions, and direct glare from the sun, optimizing outdoor areas, with the push of a button or automatically with our weather reactive sensor. Our systems have been systematically engineered with convenience and compatibility in mind. The hood housing units and side tracks were designed to be interchangeable allowing you to further customize your install to compliment, not obstruct your structure's existing design.