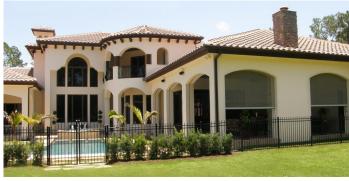

# **Enhancing Your Home**

Enhancing your home and lifestyle with the push of a button with the addition of a motorized retractable screen. Our motorized screens are crafted and designed to fit a variety of openings and installations, allowing you to enhance your porches, entryways, lanais, outdoor kitchens, pergolas, patios, greenhouses, sheds and most other areas that you are looking to expand your outdoor living in. The addition of a motorized retractable screen will allow you the element of outdoor living, all while preventing debris and insects from entering your area. These screens will also help by blocking the harmful rays of direct sunlight, enabling you to increase the energy efficiency of your home and decrease your electricity costs, along with reducing unnecessary fading of interior possessions. The motorized screens can fully retract when not in use, providing privacy and comfort when needed and wanted, all at an affordable cost.

#### **EXTERIOR SCREENS**

MaestroShield's screens provide energy efficient sun shading, shelter from insects, climate control capability, as well as rain and wind reduction. The ingenuity of our screens has pleased even the most discerning homeowners with their beauty, multiple applications, and ease of installation. We have maximum sizes spanning from 30' wide to 21' in height. (some restrictions apply)