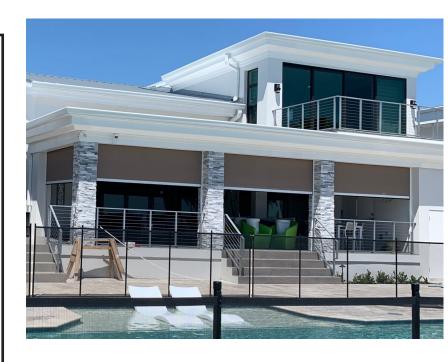

#### **EXTERIOR SCREENS**

MaestroShield's screens provide energy efficient sun shading, shelter from insects, climate control capability, as well as rain and wind reduction. The ingenuity of our screens has pleased even the most discerning homeowners with their beauty, multiple applications, and ease of installation. We have maximum sizes spanning from 30' wide to 21' in height. (some restrictions apply)

# **Enhancing Your Business**

Enhance your business by investing in comfort and convenience for your clientele. The addition of a motorized screen system to your business allows you and your customers to utilize and maximize the outdoor space, creating an additional area for both profit and enjoyment! The motorized screen systems can block against debris, insect invasions, and direct glare from the sun, optimizing outdoor areas, with the push of a button or automatically with our weather reactive sensor. Our systems have been systematically engineered with convenience and compatibility in mind. The hood housing units and side tracks were designed to be interchangeable allowing you to further customize your install to compliment, not obstruct your structure's existing design.