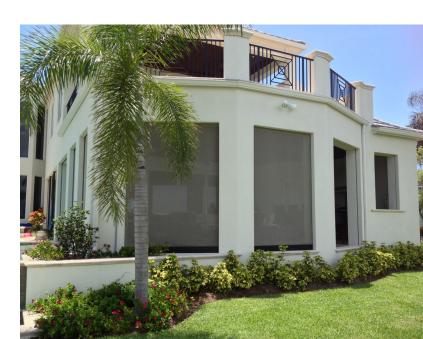

#### **EXTERIOR SCREENS**

MaestroShield's screens provide energy efficient sun shading, shelter from insects, climate control capability, as well as rain and wind reduction. The ingenuity of our screens has pleased even the most discerning homeowners with their beauty, multiple applications, and ease of installation. We have maximum sizes spanning from 30' wide to 21' in height. (some restrictions apply)

# **Enhancing Your Business**

Enhance your business by investing in comfort and convenience for your clientele. The addition of a motorized screen system to your business allows you and your customers to utilize and maximize the outdoor space, creating an additional area for both profit and enjoyment! The motorized screen systems can block against debris, insect invasions, and direct glare from the sun, optimizing outdoor areas, with the push of a button or automatically with our weather reactive sensor. Our systems have been systematically engineered with convenience and compatibility in mind. The hood housing units and side tracks were designed to be interchangeable allowing you to further customize your install to compliment, not obstruct your structure's existing design.

#### **EXTERIOR SCREENS**

MaestroShield's screens provide comfort for your guests, from morning to night.