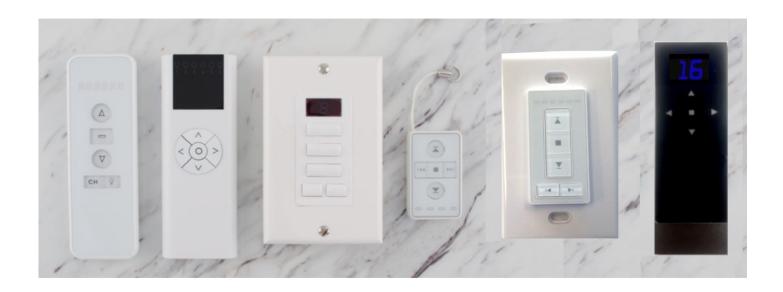

#### **ELECTRONICS AND CONTROL SYSTEMS**

MaestroShield's electronics put the beauty of your indoor shading, outdoor screening, and hurricane and security systems into motion. Our state of the art electronics support low data rates, low power consumption, security, and reliability. With a multitude of programming options, you have the convenience of total control and the quality assurance, technical support, and innovation that is the cornerstone of every MaestroShield product. You have your choice of a variety of remote controllers: handheld single channel, multi-channel, LED control, keychain, and wall mounted options.