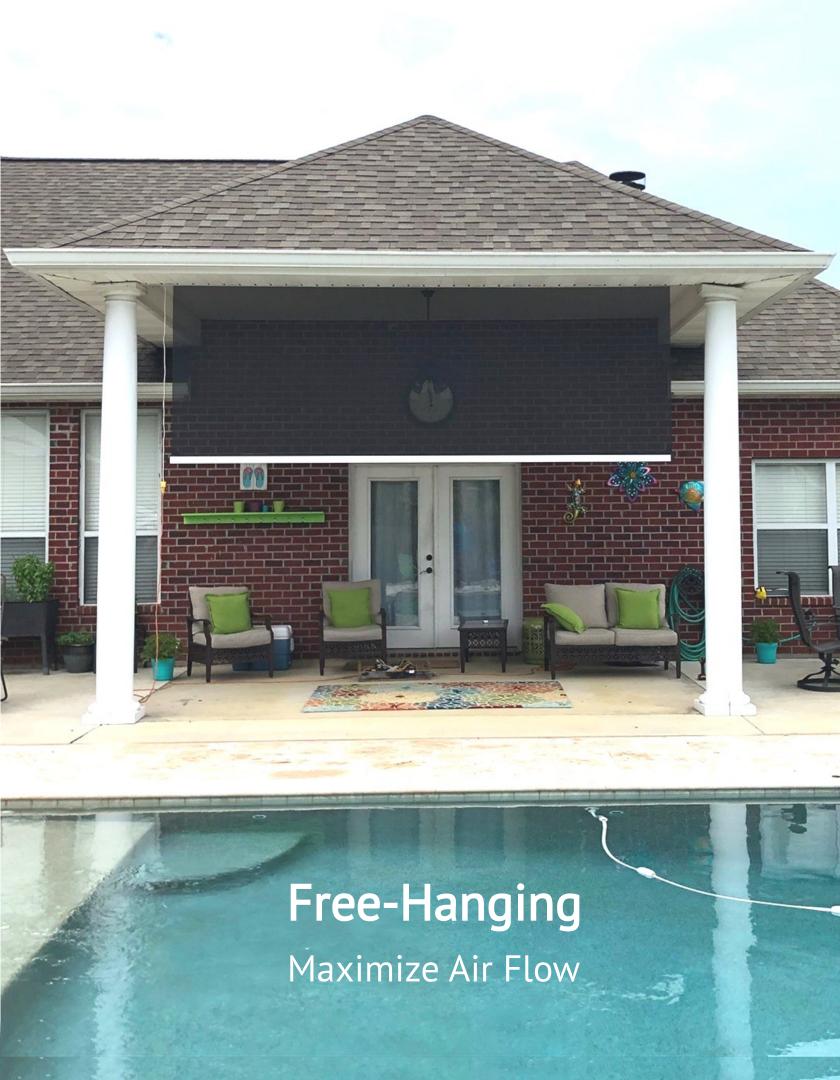

#### **FREE HANGING**

Limited on wall space? Keep the same beautiful attributes as MaestroShield's adjustable track system, without the tracks! Our free-hanging option provides you with the aesthetic look and function you need.