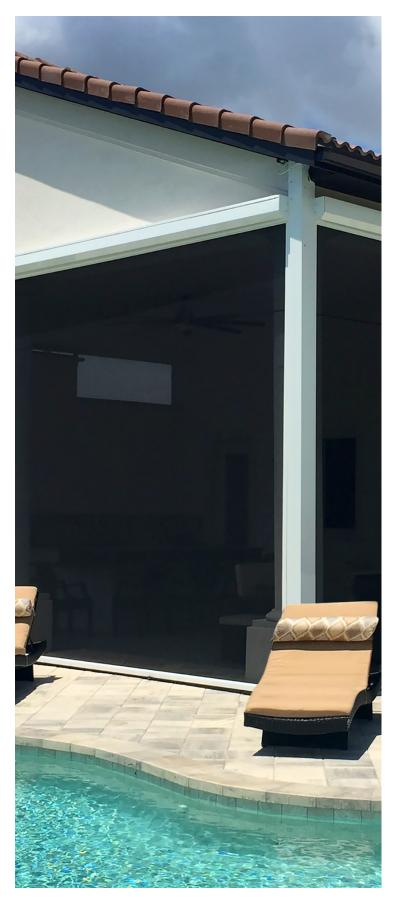

# **Enhancing Your Home**

Enhancing your home and lifestyle with the push of a button with the addition of a motorized retractable screen. Our motorized screens are crafted and designed to fit a variety of openings and installations, allowing you to enhance your porches, entryways, lanais, outdoor kitchens, pergolas, patios, greenhouses, sheds and most other areas that you are looking to expand your outdoor living in. The addition of a motorized retractable screen will allow you the element of outdoor living, all while preventing debris and insects from entering your area. These screens will also help by blocking the harmful rays of direct sunlight, enabling you to increase the energy efficiency of your home and decrease your electricity costs, along with reducing unnecessary fading of interior possessions. The motorized screens can fully retract when not in use, providing privacy and comfort when needed and wanted, all at an affordable cost.

#### **EXTERIOR SCREENS**

MaestroShield's screens provide energy efficient sun shading, shelter from insects, climate control capability, as well as rain and wind reduction. The ingenuity of our screens has pleased even the most discerning homeowners with their beauty, multiple applications, and ease of installation. We have maximum sizes spanning from 30' wide to 21' in height. (some restrictions apply)