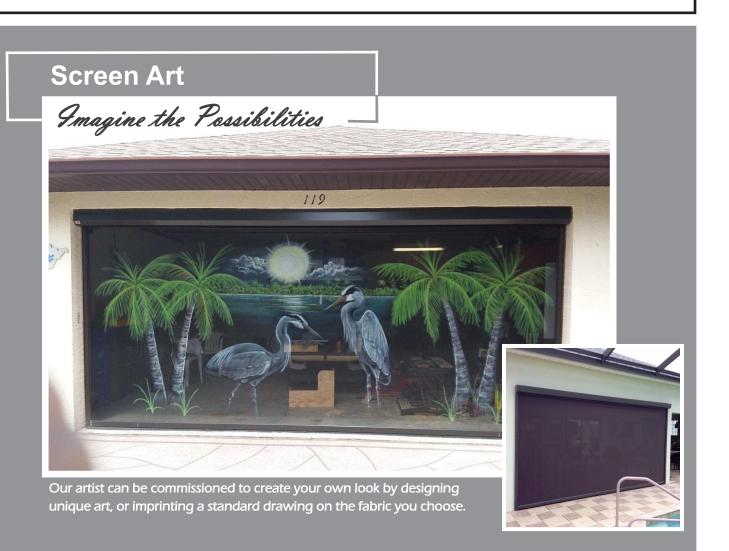

# **Enhancing Your Home**

Enhancing your home and lifestyle with the push of a button with the addition of a motorized retractable screen. Our motorized screens are crafted and designed to fit a variety of openings and installations, allowing you to enhance your porches, entryways, lanais, outdoor kitchens, pergolas, patios, greenhouses, sheds and most other areas that you are looking to expand your outdoor living in. The addition of a motorized retractable screen will allow you the element of outdoor living, all while preventing debris and insects from entering your area. These screens will also help by blocking the harmful rays of direct sunlight, enabling you to increase the energy efficiency of your home and decrease your electricity costs, along with reducing unnecessary fading of interior possessions. The motorized screens can fully retract when not in use, providing privacy and comfort when needed and wanted, all at an affordable cost.

#### **GARAGE DOORS**

Our versatile, sturdy, mold and mildew resistant, easy to operate garage door screens are like adding another room to your home. They provide both function, style, and enhanced value.

#### **EXTERIOR SCREENS**

MaestroShield's screens provide energy efficient sun shading, shelter from insects, climate control capability, as well as rain and wind reduction. The ingenuity of our screens has pleased even the most discerning homeowners with their beauty, multiple applications, and ease of installation. We have maximum sizes spanning from 30' wide to 21' in height. (some restrictions apply)