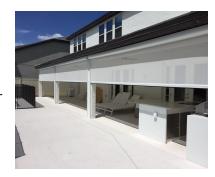

#### **EXTERIOR SCREENS**

MaestroShield's screens provide energy efficient sun shading, shelter from insects, climate control capability, as well as rain and wind reduction. The ingenuity of our screens has pleased even the most discerning homeowners with their beauty, multiple applications, and ease of installation. We have maximum sizes spanning from 30' wide to 21' in height. (some restrictions apply)

# **Enhancing Your Business**

Enhance your business by investing in comfort and convenience for your clientele. The addition of a motorized screen system to your business allows you and your customers to utilize and maximize the outdoor space, creating an additional area for both profit and enjoyment! The motorized screen systems can block against debris, insect invasions, and direct glare from the sun, optimizing outdoor areas, with the push of a button or automatically with our weather reactive sensor. Our systems have been systematically engineered with convenience and compatibility in mind. The hood housing units and side tracks were designed to be interchangeable allowing you to further customize your install to compliment, not obstruct your structure's existing design.