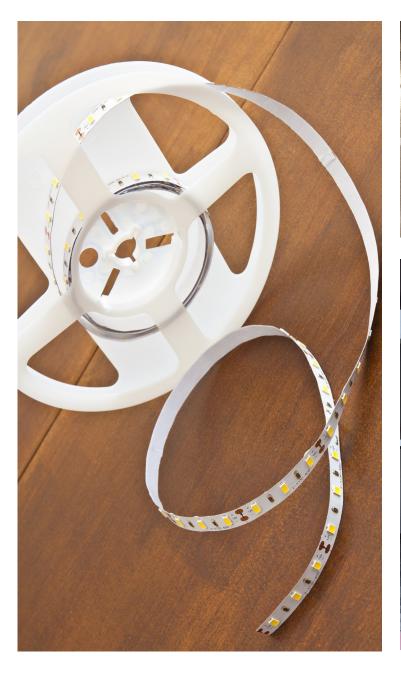

## **LED Dimmable Lighting**

Set your mood and create your own ambiance with LED lighting. Our LED moisture rated LED lights give you atmosphere at the touch of a button, with our hand-held remote control, or your smartphone controller! Sturdy enough for outdoors and delicate enough for indoors. Our standard LED lights color is blue, or white. The applications are endless!