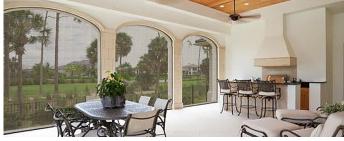

# **Enhancing Your Home**

Enhancing your home and lifestyle with the push of a button with the addition of a motorized retractable screen. Our motorized screens are crafted and designed to fit a variety of openings and installations, allowing you to enhance your porches, entryways, lanais, outdoor kitchens, pergolas, patios, greenhouses, sheds and most other areas that you are looking to expand your outdoor living in. The addition of a motorized retractable screen will allow you the element of outdoor living, all while preventing debris and insects from entering your area. These screens will also help by blocking the harmful rays of direct sunlight, enabling you to increase the energy efficiency of your home and decrease your electricity costs, along with reducing unnecessary fading of interior possessions. The motorized screens can fully retract when not in use, providing privacy and comfort when needed and wanted, all at an affordable cost.

#### **EXTERIOR SCREENS**

MaestroShield's screens provide energy efficient sun shading, shelter from insects, climate control capability, as well as rain and wind reduction. The ingenuity of our screens has pleased even the most discerning homeowners with their beauty, multiple applications, and ease of installation. We have maximum sizes spanning from 30' wide to 21' in height. (some restrictions apply)

### Vinyl and Weblon

Clear vinyl, or tinted vinyl provides you with many options without obstructing the vistas. Provides some level of temperature and wind control.

Can have colorful borders to match your décor made from our durable marine grade Weblon products Sizes span from up to 17' wide by 12' in height.