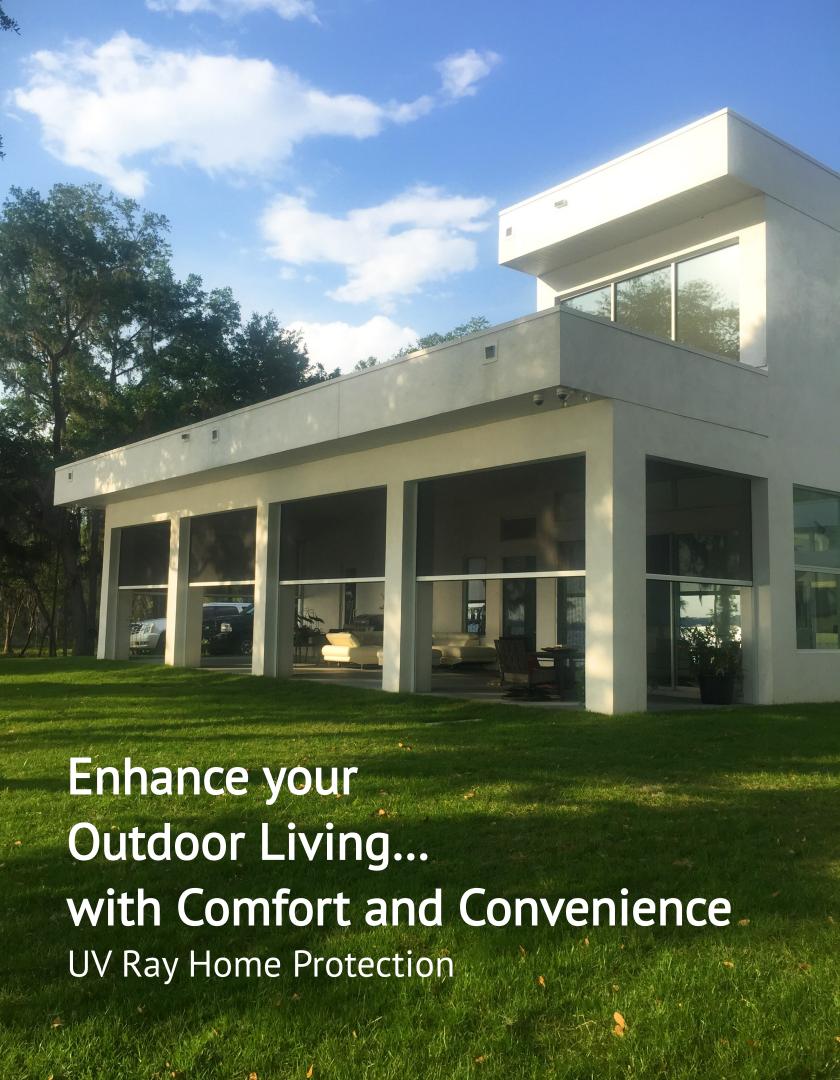

# **Enhancing Your Home**

Enhancing your home and lifestyle with the push of a button with the addition of a motorized retractable screen. Our motorized screens are crafted and designed to fit a variety of openings and installations, allowing you to enhance your porches, entryways, lanais, outdoor kitchens, pergolas, patios, greenhouses, sheds and most other areas that you are looking to expand your outdoor living in. The addition of a motorized retractable screen will allow you the element of outdoor living, all while preventing debris and insects from entering your area. These screens will also help by blocking the harmful rays of direct sunlight, enabling you to increase the energy efficiency of your home and decrease your electricity costs, along with reducing unnecessary fading of interior possessions. The motorized screens can fully retract when not in use, providing privacy and comfort when needed and wanted, all at an affordable cost.

# **Enhancing Your Business**

Enhance your business by investing in comfort and convenience for your clientele. The addition of a motorized screen system to your business allows you and your customers to utilize and maximize the outdoor space, creating an additional area for both profit and enjoyment! The motorized screen systems can block against debris, insect invasions, and direct glare from the sun, optimizing outdoor areas, with the push of a button or automatically with our weather reactive sensor. Our systems have been systematically engineered with convenience and compatibility in mind. The hood housing units and side tracks were designed to be interchangeable allowing you to further customize your install to compliment, not obstruct your structure's existing design.