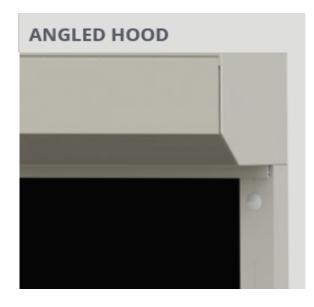

#### **Hoods and More**

The 5 sided 45 degree hood is available in 5 ½", 6 ½" and 7" sizes that allow you to reach heights greater than ever before.

Our rounded hood in 5 ½" offers an aesthetically pleasing design that compliments your architectural layout without blocking your view.