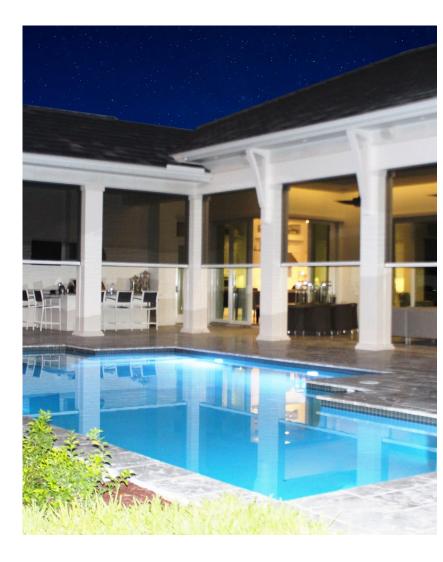

# **Enhancing Your Home**

Enhancing your home and lifestyle with the push of a button with the addition of a motorized retractable screen. Our motorized screens are crafted and designed to fit a variety of openings and installations, allowing you to enhance your porches, entryways, lanais, outdoor kitchens, pergolas, patios, greenhouses, sheds and most other areas that you are looking to expand your outdoor living in. The addition of a motorized retractable screen will allow you the element of outdoor living, all while preventing debris and insects from entering your area. These screens will also help by blocking the harmful rays of direct sunlight, enabling you to increase the energy efficiency of your home and decrease your electricity costs, along with reducing unnecessary fading of interior possessions. The motorized screens can fully retract when not in use, providing privacy and comfort when needed and wanted, all at an affordable cost.

#### **EXTERIOR SCREENS**

MaestroShield's screens provide energy efficient sun shading, shelter from insects, climate control capability, as well as rain and wind reduction. The ingenuity of our screens has pleased even the most discerning homeowners with their beauty, multiple applications, and ease of installation. We have maximum sizes spanning from 30' wide to 21' in height. (some restrictions apply)