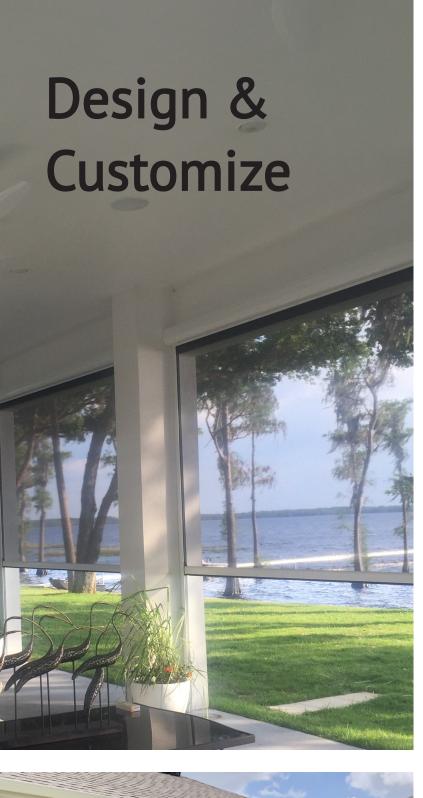

# **Enhancing Your Home**

Enhancing your home and lifestyle with the push of a button with the addition of a motorized retractable screen. Our motorized screens are crafted and designed to fit a variety of openings and installations, allowing you to enhance your porches, entryways, lanais, outdoor kitchens, pergolas, patios, greenhouses, sheds and most other areas that you are looking to expand your outdoor living in. The addition of a motorized retractable screen will allow you the element of outdoor living, all while preventing debris and insects from entering your area. These screens will also help by blocking the harmful rays of direct sunlight, enabling you to increase the energy efficiency of your home and decrease your electricity costs, along with reducing unnecessary fading of interior possessions. The motorized screens can fully retract when not in use, providing privacy and comfort when needed and wanted, all at an affordable cost.

#### **EXTERIOR SCREENS**

MaestroShield's screens provide energy efficient sun shading, shelter from insects, climate control capability, as well as rain and wind reduction. The ingenuity of our screens has pleased even the most discerning homeowners with their beauty, multiple applications, and ease of installation. We have maximum sizes spanning from 30' wide to 21' in height. (some restrictions apply)