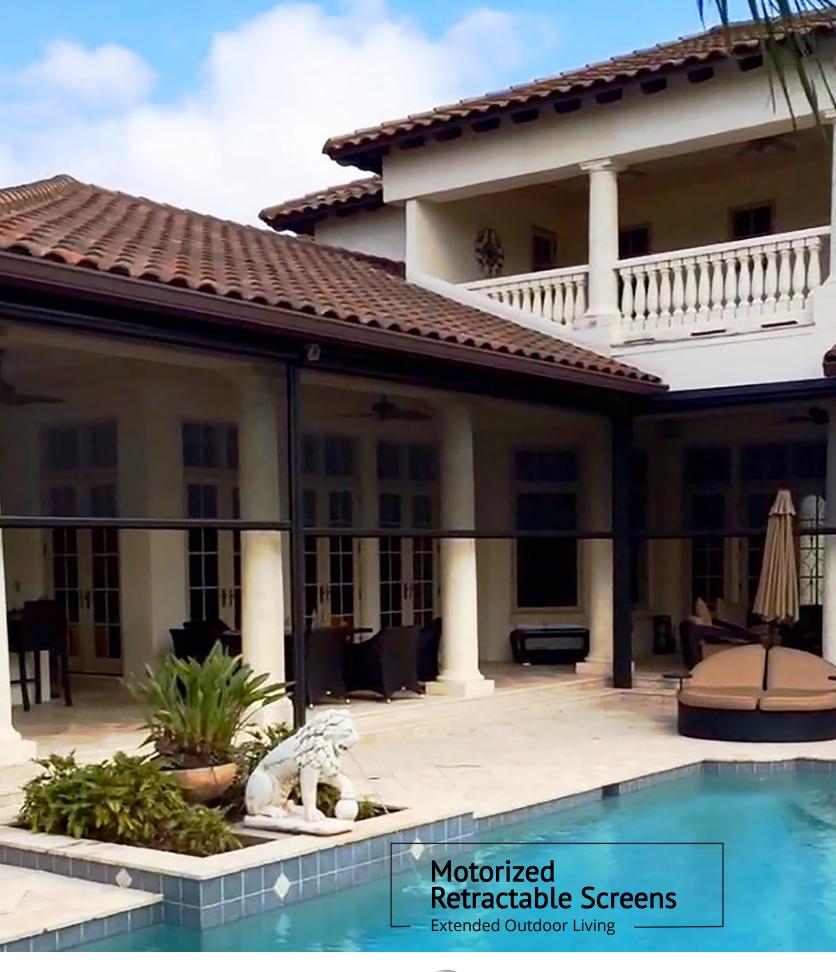

# **Enhancing Your Home**

Enhancing your home and lifestyle with the push of a button with the addition of a motorized retractable screen. Our motorized screens are crafted and designed to fit a variety of openings and installations, allowing you to enhance your porches, entryways, lanais, outdoor kitchens, pergolas, patios, greenhouses, sheds and most other areas that you are looking to expand your outdoor living in. The addition of a motorized retractable screen will allow you the element of outdoor living, all while preventing debris and insects from entering your area. These screens will also help by blocking the harmful rays of direct sunlight, enabling you to increase the energy efficiency of your home and decrease your electricity costs, along with reducing unnecessary fading of interior possessions. The motorized screens can fully retract when not in use, providing privacy and comfort when needed and wanted, all at an affordable cost.

#### **EXTERIOR SCREENS**

MaestroShield's screens provide energy efficient sun shading, shelter from insects, climate control capability, as well as rain and wind reduction. The ingenuity of our screens has pleased even the most discerning homeowners with their beauty, multiple applications, and ease of installation. We have maximum sizes spanning from 30' wide to 21' in height. (some restrictions apply)