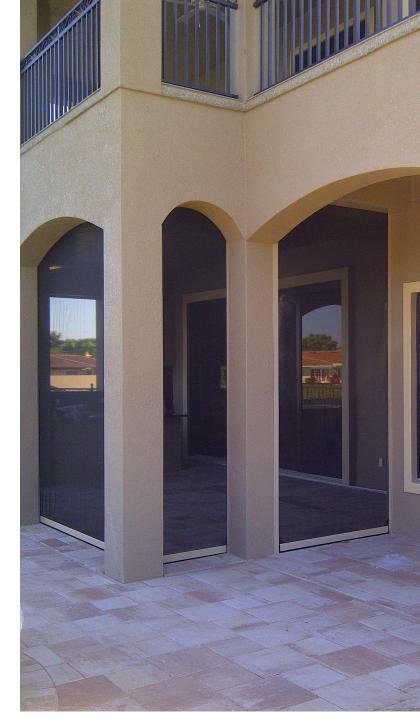

#### **EXTERIOR SCREENS**

MaestroShield's screens provide energy efficient sun shading, shelter from insects, climate control capability, as well as rain and wind reduction. The ingenuity of our screens has pleased even the most discerning homeowners with their beauty, multiple applications, and ease of installation. We have maximum sizes spanning from 30' wide to 21' in height. (some restrictions apply)

#### **Mounting**

The adjustable track and bracket system designed by MaestroShield® allows you to completely recess your entire system, making it virtually disappear when not in use. Installs utilizing this method would have the tracks and bracket system located in a wall, ceiling or other architectural feature hidden from direct sight. Customizable to every project, our motorized exterior screen systems seamlessly integrate into a variety of architectural styles, including stucco, brick, wood, vinyl siding, stone, existing screen enclosures, and concrete.

**Surface Mount:** Installed on surface of the wall

**Trapped Mount:** Installed in restricted spaces with no room above or on sides

**Recessed Mount:** Installed with tracks or hood located in a wall, ceiling or other architectural feature