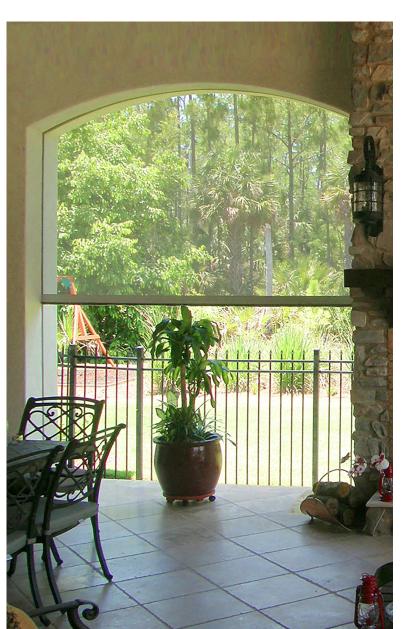

### Vinyl and Weblon

Clear vinyl, or tinted vinyl provides you with many options without obstructing the vistas. Provides some level of temperature and wind control.

Can have colorful borders to match your décor made from our durable marine grade Weblon products Sizes span from up to 17' wide by 12' in height.