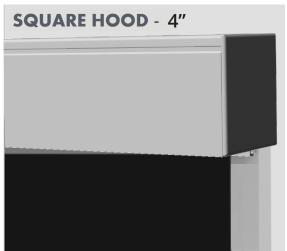

The rounded hood contains a unique feature that MaestroShield designed to help with the control of bugs from entering under the hood.

The 4" square hoods are great for Pergolas and many other applications.