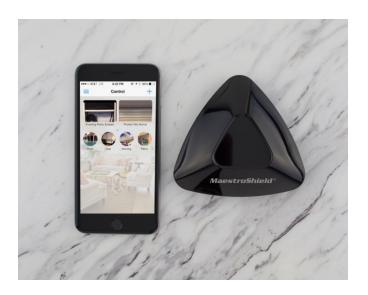

#### WI-FI HUB SMART CONTROL

Create your own customized remote control with your smartphone. Define your settings and use your smartphone to control our screens from wherever you are. You can also use our Smart remote to control any device in your home today - that includes TVs, ceiling fans, blinds, garage doors, air conditioning, alarm clocks, etc.! Our Smart remote provides you with both convenience and peace of mind. Compatible with both Amazon's Alexa and Google Home.